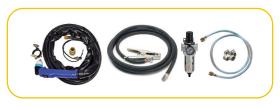

|
| Weight (Kgs.)                       | 27                 |
| Power Factor                        | 0.9                |
| Effieciency (%)                     | 85                 |
| Insulation Class                    | Н                  |
| Protection Class                    | IP21               |
| Display (A) & (V)                   | Yes / Digital      |
| Dimensions (mm)                     | 635x365x505        |
| Air Pressure Bar (Kg /cm2)          | 9                  |
| Application                         | Heavy Engineering  |
| Category                            | Production Machine |
| Generator Compatible                | Yes                |
| Cutting Thickness - Rough - MS (mm) | 35                 |





















#### **Standard Accessories**