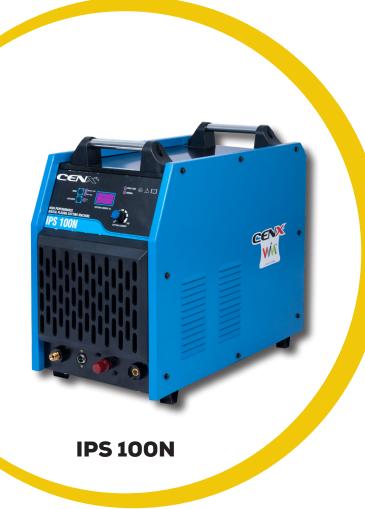

### **PRODUCTION MACHINE: HEAVY ENGINEERING**

## **FEATURES**

- Production Machine; Heavy Engineering
- Rugged and reliable
- Suitable for thick sheet cutting
- Easy to Operate
- HF/NON contact start cutting

## Can Cut

Mild Steel | Stainless Steel | Cast Iron | Alloy Steel | Copper

**Aluminium** 

| TECHNICAL SPECIFICATION             | IPS 100N           |
|-------------------------------------|--------------------|
| Series                              | EURO               |
| Technology                          | IGBT               |
| Input Volt AC (V)                   | 415 + /- 15%       |
| Frequency (Hz)                      | 50 / 60            |
| Input Amps (A)                      | 10                 |
| Input Power (Kva)                   |                    |
| Cutting Current (A)                 | 20 - 100           |
| No Load Voltage (V)                 | 260                |
| Output Volt (V)                     | 120                |
| Duty Cycle @ 40 Degree C (%)        | 60                 |
| Weight (Kgs.)                       | 27                 |
| Power Factor                        | 0.9                |
| Effieciency (%)                     | 85                 |
| Insulation Class                    | Н                  |
| Protection Class                    | IP21               |
| Display (A) & (V)                   | Yes / Digital      |
| Dimensions (mm)                     | 635x365x505        |
| Air Pressure Bar (Kg /cm2)          | 9                  |
| Application                         | Heavy Engineering  |
| Category                            | Production Machine |
| Generator Compatible                | Yes                |
| Cutting Thickness - Rough - MS (mm) | 35                 |