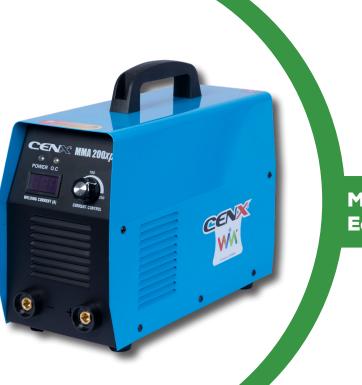

# WORLD CLASS WELDING & CUTTING EQUIPMENTS

MMA INVERTERS Economy Range

**MMA 200Xp** 

# **FEATURES**

- Light and Compact
- Energy Efficient
- Stable ARC
- Deep Penetration
- Digital Display Over Voltage and Over Current Protection
- Suitable to weld all kinds of Basic Electrodes
- Suitable for scratch TIG

## Welds

Steel Stainless Steel Brass Copper

| TECHNICAL SPECIFICATION            | MMA 200Xp                        |
|------------------------------------|----------------------------------|
| Series                             | ECONOMY                          |
| Technology                         | IGBT - Single Board              |
| Input Volt AC (V)                  | 230 + /- 15%                     |
| Frequency (Hz)                     | 50/60                            |
| Input Amps (A)                     | 32                               |
| Input Power ( Kva)                 | 7                                |
| Welding Current (A)                | 30 -180                          |
| No Load Voltage (V)                | 65                               |
| Output Volt (V)                    | 20                               |
| Duty Cycle @ 40 Degree C (%)       | 60                               |
| Weight (Kgs.)                      | 6.5                              |
| Effieciency (%)                    | 85                               |
| Insulation Class                   | Н                                |
| Protection Class                   | IP21                             |
| Display                            | Yes / Digital                    |
| Dimensions (mm)                    | 390 x 155 x 295                  |
| Usable Electrode Size MS 6013 (mm) | 1.5 - 4.0                        |
| Additional Features - Technical    | OV/OC Protection, Dual Fan & MCB |
| Additional Features                | Heavy Duty                       |
| Cable Connector Size               | 1025                             |
| Application                        | Heavy Engineering                |
| Category                           | Production Machine               |
| Suitable Generator Compatible      | Yes                              |