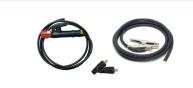

|
| Protection Class                   | IP21                             |
| Display                            | Yes / Digital                    |
| Dimensions (mm)                    | 390 x 155 x 295                  |
| Usable Electrode Size MS 6013 (mm) | 1.5 - 4.0                        |
| Additional Features - Technical    | OV/OC Protection, Dual Fan & MCB |
| Additional Features                | Heavy Duty                       |
| Cable Connector Size               | 1025                             |
| Application                        | Heavy Engineering                |
| Category                           | Production Machine               |
| Suitable Generator Compatible      | Yes                              |

#### **Standard Accessories**



#### **Optional Accessories**

# 0

R&D being a continuous process, specification are subject to change without prior notice.

### www.wimindia.com