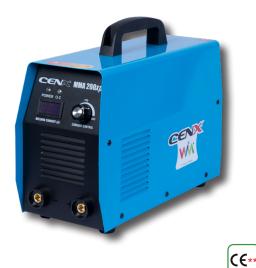

# WORLD CLASS WELDING & CUTTING EQUIPMENTS

MMA INVERTERS Economy Range

**MMA 200Xp** 

# **FEATURES**

- Light and Compact
- Energy Efficient
- Stable ARC
- Deep Penetration
- Digital Display Over Voltage and Over Current Protection
- Suitable to weld all kinds of Basic Electrodes
- Suitable for scratch TIG

## Welds

Steel Stainless Steel Brass Copper

| TECHNICAL SPECIFICATION            | MMA 200Xp                        |
|------------------------------------|----------------------------------|
| Series                             | ECONOMY                          |
| Technology                         | IGBT - Single Board              |
| Input Volt AC (V)                  | 230 + /- 15%                     |
| Frequency (Hz)                     | 50/60                            |
| Input Amps (A)                     | 32                               |
| Input Power ( Kva)                 | 7                                |
| Welding Current (A)                | 30 -180                          |
| No Load Voltage (V)                | 65                               |
| Output Volt (V)                    | 20                               |
| Duty Cycle @ 40 Degree C (%)       | 60                               |
| Weight (Kgs.)                      | 6.5                              |
| Effieciency (%)                    | 85                               |
| Insulation Class                   | Н                                |
| Protection Class                   | IP21                             |
| Display                            | Yes / Digital                    |
| Dimensions (mm)                    | 390 x 155 x 295                  |
| Usable Electrode Size MS 6013 (mm) | 1.5 - 4.0                        |
| Additional Features - Technical    | OV/OC Protection, Dual Fan & MCB |
| Additional Features                | Heavy Duty                       |
| Cable Connector Size               | 1025                             |
| Application                        | Heavy Engineering                |
| Category                           | Production Machine               |
| Suitable Generator Compatible      | Yes                              |