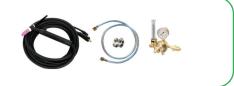

| IP21                               |
| Display                            | Yes / Digital                      |
| Dimensions (mm)                    | 415 x 190 x 360                    |
| Usable Electrode Size MS 6013 (mm) | 1.5 - 4.0                          |
| Additional Features - Technical    | OV/OC Protection & Digital Control |
| Additional Features                | Heavy Duty                         |
| Cable Connector Size               | 3550                               |
| Application                        | Heavy Engineering                  |
| Category                           | Production Machine                 |
| Suitable Generator Compatible      | Yes                                |

#### **Standard Accessories**



# **Optional Accessories**