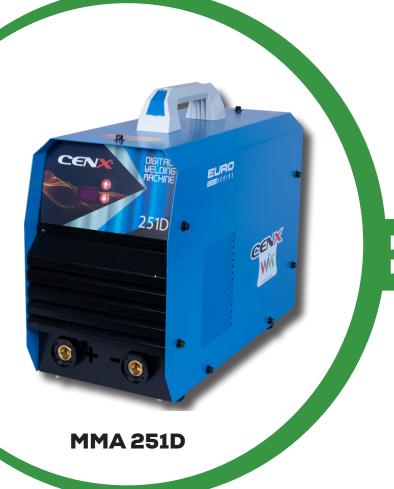

# **PRODUCTION MACHINE**

# **FEATURES**

- Light and Compact
- Energy Efficient
- Stable ARC
- Deep Penetration
- Bigger Casing
- **Big Connectors**
- Suitable to weld all kinds of Basic Electrodes
- Suitable for scratch TIG

# Welds

Steel Stainless Steel Brass Copper

| TECHNICAL SPECIFICATION            | MMA 200                            |
|------------------------------------|------------------------------------|
| Series                             | EURO                               |
| Technology                         | IGBT - Single Board                |
| Input Volt AC (V)                  | 230 + /- 15%                       |
| Frequency (Hz)                     | 50 / 60                            |
| Input Amps (A)                     | 32                                 |
| Input Power ( Kva)                 | 7                                  |
| Welding Current (A)                | 30-180                             |
| No Load Voltage (V)                | 70                                 |
| Output Volt (V)                    | 20                                 |
| Duty Cycle @ 40 Degree C (%)       | 60                                 |
| Weight (Kgs.)                      | 6.5                                |
| Effieciency (%)                    | 90                                 |
| Insulation Class                   | Н                                  |
| Protection Class                   | IP21                               |
| Display                            | Yes / Digital                      |
| Dimensions (mm)                    | 415 x 190 x 360                    |
| Usable Electrode Size MS 6013 (mm) | 1.5 - 4.0                          |
| Additional Features - Technical    | OV/OC Protection & Digital Control |
| Additional Features                | Heavy Duty                         |
| Cable Connector Size               | 3550                               |
| Application                        | Heavy Engineering                  |
| Category                           | Production Machine                 |
| Suitable Generator Compatible      | Yes                                |