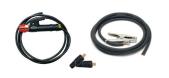

|
| Protection Class                   | IP21                               |
| Display                            | Yes / Digital                      |
| Dimensions (mm)                    | 415 x 190 x 360                    |
| Usable Electrode Size MS 6013 (mm) | 1.5 - 4.0                          |
| Additional Features - Technical    | OV/OC Protection & Digital Control |
| Additional Features                | Heavy Duty                         |
| Cable Connector Size               | 3550                               |
| Application                        | Heavy Engineering                  |
| Category                           | Production Machine                 |
| Suitable Generator Compatible      | Yes                                |

#### **Standard Accessories**



# **Optional Accessories**