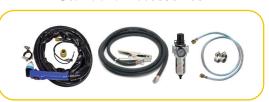

(Kgs.)                       | 27                 |
| Power Factor                        | 0.9                |
| Effieciency (%)                     | 85                 |
| Insulation Class                    | Н                  |
| Protection Class                    | IP21               |
| Display (A) & (V)                   | Yes / Digital      |
| Dimensions (mm)                     | 635x365x505        |
| Air Pressure Bar (Kg /cm2)          | 9                  |
| Application                         | Heavy Engineering  |
| Category                            | Production Machine |
| Generator Compatible                | Yes                |
| Cutting Thickness - Rough - MS (mm) | 45                 |



CE\*\*

MUERTER

HF**/**=

**5** 









#### **Standard Accessories**