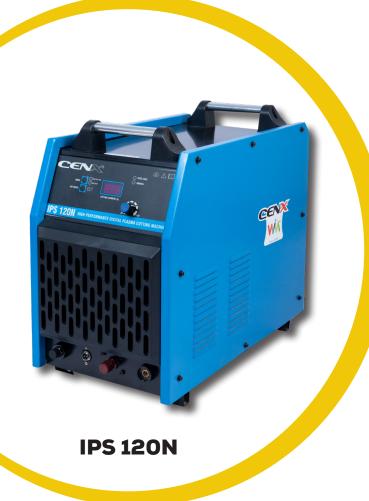

### **PRODUCTION MACHINE: HEAVY ENGINEERING**

## **FEATURES**

- Production Machine; Heavy Engineering
- Rugged and reliable
- Suitable for thick sheet cutting
- Easy to Operate
- HF/NON contact start cutting

## Can Cut

Mild Steel | Stainless Steel | Cast Iron | Alloy Steel | Copper

Aluminium

| TECHNICAL SPECIFICATION             | IPS 120N           |
|-------------------------------------|--------------------|
| Series                              | EURO               |
| Technology                          | IGBT               |
| Input Volt AC (V)                   | 415 + /- 15%       |
| Frequency (Hz)                      | 50 / 60            |
| Input Amps (A)                      | 10                 |
| Input Power (Kva)                   |                    |
| Cutting Current (A)                 | 20 - 100           |
| No Load Voltage (V)                 | 260                |
| Output Volt (V)                     | 120                |
| Duty Cycle @ 40 Degree C (%)        | 60                 |
| Weight (Kgs.)                       | 27                 |
| Power Factor                        | 0.9                |
| Effieciency (%)                     | 85                 |
| Insulation Class                    | Н                  |
| Protection Class                    | IP21               |
| Display (A) & (V)                   | Yes / Digital      |
| Dimensions (mm)                     | 635x365x505        |
| Air Pressure Bar (Kg /cm2)          | 9                  |
| Application                         | Heavy Engineering  |
| Category                            | Production Machine |
| Generator Compatible                | Yes                |
| Cutting Thickness - Rough - MS (mm) | 45                 |