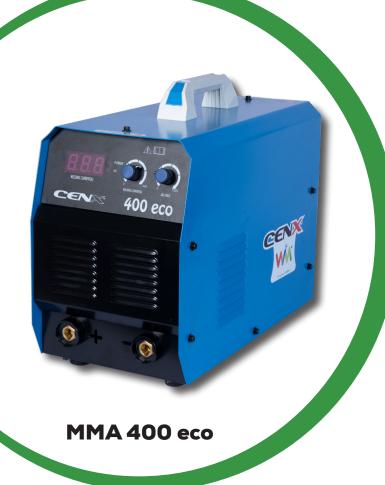

# PRODUCTION MACHINE

# **FEATURES**

- Light and Compact
- Energy Efficient
- Stable ARC
- Deep Penetration
- Over Voltage and Over Current Protection
- Suitable to weld all kinds of Basic Electrodes
- Suitable for scratch TIG
- Digital Display

# Welds

Steel Stainless Steel Brass Copper

| TECHNICAL SPECIFICATION            | MMA 400 eco                       |
|------------------------------------|-----------------------------------|
| Series                             | ECONOMY                           |
| Technology                         | IGBT - Three Boards               |
| Input Volt AC (V)                  | 415 + /- 15%                      |
| Frequency (Hz)                     | 50 / 60                           |
| Input Amps (A)                     | 36                                |
| Input Power ( Kva)                 | 17                                |
| Welding Current (A)                | 25-320                            |
| No Load Voltage (V)                | 67                                |
| Output Volt (V)                    | 20                                |
| Duty Cycle @ 40 Degree C (%)       | 60                                |
| Weight (Kgs.)                      | 15                                |
| Efficiency (%)                     | 93                                |
| Insulation Class                   | F                                 |
| Protection Class                   | IP21                              |
| Display                            | Yes/Digital                       |
| Dimensions (mm)                    | 475 x 225 x 370                   |
| Usable Electrode Size MS 6013 (mm) | 1.5 - 4.0                         |
| Additional Features - Technical    | OV/OC Protection, MCB & ARC Force |
| Additional Features                | Special Electrodes Usable         |
| Cable Connector Size               | 3550                              |
| Application                        | Medium Engineering                |
| Category                           | Production Machine                |
| Suitable Generator Compatible      | Yes                               |