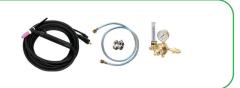

Class                   | IP21                              |
| Display                            | Yes/Digital                       |
| Dimensions (mm)                    | 475 x 225 x 370                   |
| Usable Electrode Size MS 6013 (mm) | 1.5 - 4.0                         |
| Additional Features - Technical    | OV/OC Protection, MCB & ARC Force |
| Additional Features                | Special Electrodes Usable         |
| Cable Connector Size               | 3550                              |
| Application                        | Medium Engineering                |
| Category                           | Production Machine                |
| Suitable Generator Compatible      | Yes                               |

### **Standard Accessories**



### **Optional Accessories**















?