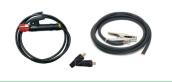

|
| Protection Class                   | IP21                              |
| Display                            | Yes/Digital                       |
| Dimensions (mm)                    | 475 x 225 x 370                   |
| Usable Electrode Size MS 6013 (mm) | 1.5 - 4.0                         |
| Additional Features - Technical    | OV/OC Protection, MCB & ARC Force |
| Additional Features                | Special Electrodes Usable         |
| Cable Connector Size               | 3550                              |
| Application                        | Medium Engineering                |
| Category                           | Production Machine                |
| Suitable Generator Compatible      | Yes                               |

### **Standard Accessories**



### **Optional Accessories**















?