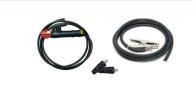

4.5                  |
| Effieciency (%)                    | 85                   |
| Insulation Class                   | Н                    |
| Protection Class                   | IP21                 |
| Display                            | No                   |
| Dimensions (mm)                    | 328 X 150 X 200      |
| Usable Electrode Size MS 6013 (mm) | 1.5 - 3.15           |
| Additional Features - Technical    | OV/OC Protection     |
| Additional Features                | Dual Colour Handle   |
| Cable Connector Size               | 1025                 |
| Application                        | Light Engineering    |
| Category                           | Professional Machine |
| Suitable Generator Compatible      | Yes                  |

#### **Standard Accessories**



#### **Optional Accessories**

R&D being a continuous process, specification are subject to change without prior notice.

## www.wimindia.com