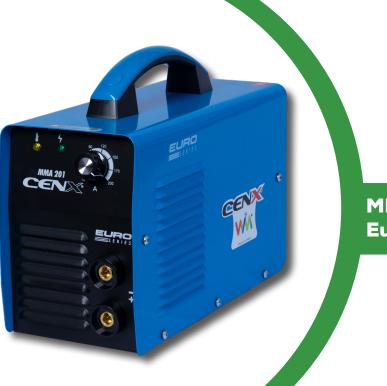

# WORLD CLASS WELDING & CUTTING EQUIPMENTS

MMA INVERTERS <u>Euro R</u>ange

MMA 201

### **PROFESSIONAL MACHINE**

# **FEATURES**

- Light and Compact
- Energy Efficient
- Stable ARC
- Deep Penetration
- Over Voltage and Over Current Protection
- Suitable to weld all kinds of Basic Electrodes
- Suitable for scratch TIG

## Welds

Steel Stainless Steel Brass Copper

| TECHNICAL SPECIFICATION            | MMA 201              |
|------------------------------------|----------------------|
| Series                             | EURO                 |
| Technology                         | IGBT - Single Board  |
| Input Volt AC (V)                  | 230 + /- 15%         |
| Frequency (Hz)                     | 50 / 60              |
| Input Amps (A)                     | 30                   |
| Input Power ( Kva)                 | 7                    |
| Welding Current (A)                | 10 -140              |
| No Load Voltage (V)                | 65                   |
| Output Volt (V)                    | 20                   |
| Duty Cycle @ 40 Degree C (%)       | 60                   |
| Weight (Kgs.)                      | 4.5                  |
| Effieciency (%)                    | 85                   |
| Insulation Class                   | Н                    |
| Protection Class                   | IP21                 |
| Display                            | No                   |
| Dimensions (mm)                    | 328 X 150 X 200      |
| Usable Electrode Size MS 6013 (mm) | 1.5 - 3.15           |
| Additional Features - Technical    | OV/OC Protection     |
| Additional Features                | Dual Colour Handle   |
| Cable Connector Size               | 1025                 |
| Application                        | Light Engineering    |
| Category                           | Professional Machine |
| Suitable Generator Compatible      | Yes                  |