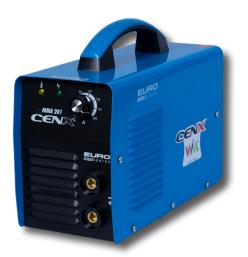

# WORLD CLASS WELDING & CUTTING EQUIPMENTS

MMA INVERTERS <u>Euro R</u>ange

MMA 201

### **PROFESSIONAL MACHINE**

# **FEATURES**

- Light and Compact
- Energy Efficient
- Stable ARC
- Deep Penetration
- Over Voltage and Over Current Protection
- Suitable to weld all kinds of Basic Electrodes
- Suitable for scratch TIG

## Welds

Steel Stainless Steel Brass Copper

| TECHNICAL SPECIFICATION            | MMA 201              |
|------------------------------------|----------------------|
| Series                             | EURO                 |
| Technology                         | IGBT - Single Board  |
| Input Volt AC (V)                  | 230 + /- 15%         |
| Frequency (Hz)                     | 50 / 60              |
| Input Amps (A)                     | 30                   |
| Input Power ( Kva)                 | 7                    |
| Welding Current (A)                | 10 -140              |
| No Load Voltage (V)                | 65                   |
| Output Volt (V)                    | 20                   |
| Duty Cycle @ 40 Degree C (%)       | 60                   |
| Weight (Kgs.)                      | 4.5                  |
| Effieciency (%)                    | 85                   |
| Insulation Class                   | Н                    |
| Protection Class                   | IP21                 |
| Display                            | No                   |
| Dimensions (mm)                    | 328 X 150 X 200      |
| Usable Electrode Size MS 6013 (mm) | 1.5 - 3.15           |
| Additional Features - Technical    | OV/OC Protection     |
| Additional Features                | Dual Colour Handle   |
| Cable Connector Size               | 1025                 |
| Application                        | Light Engineering    |
| Category                           | Professional Machine |
| Suitable Generator Compatible      | Yes                  |