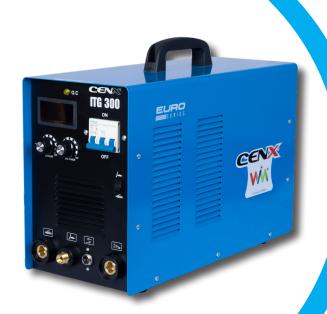

# WORLD CLASS WELDING & CUTTING EQUIPMENTS

ITG INVERTERS Euro Range

**ITG 300DC** 

# **FEATURES**

- Production Machine; Heavy Engineering
- Reliable and rugged
- Advanced Inverter Technology
- Recommended for continuous operations
- MMA Welding possible
- Easy to Operate
- Stable Welding current
- Low Power consumption

## Welds

Mild Steel | Stainless Steel | Cast Iron | Alloy Steel

| TECHNICAL SPECIFICATION      | ITG 300DC          |
|------------------------------|--------------------|
| Series                       | EURO               |
| Technology                   | IGBT               |
| Input Volt AC (V)            | 415 + /- 15%       |
| Frequency (Hz)               | 50 / 60            |
| Input Amps (A)               | 25                 |
| Input Power (Kva)            | 9.8                |
| Welding Current (A)          | 10 - 300           |
| No Load Voltage (V)          | 60                 |
| Output Volt (V)              | 22                 |
| Duty Cycle @ 40 Degree C (%) | 60                 |
| Weight (Kgs.)                | 28                 |
| Power Factor                 | 0.9                |
| Effieciency (%)              | 95                 |
| Insulation Class             | Н                  |
| Protection Class             | IP21               |
| Display                      | Yes / Digital      |
| Dimensions (mm)              | 630x370x550        |
| Tungsten Size                | 1.6 - 3.0          |
| Electrode Size MS 6013 (mm)  | 1.5 - 4.0          |
| Additional Features          | OC Protection      |
| Pulse & Crater               | NA                 |
| Cable Connector Size         | 3550               |
| Torch Model                  | Gas / Water        |
| Generator Compatible         | Yes                |
| Application                  | Heavy Engineering  |
| Category                     | Production Machine |
| Metals Weldable              | MS & SS            |