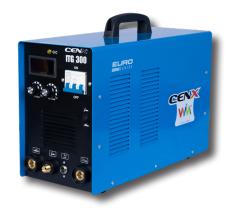

# WORLD CLASS WELDING & CUTTING EQUIPMENTS

ITG INVERTERS Euro Range

**ITG 300DC** 

# **FEATURES**

- Production Machine; Heavy Engineering
- Reliable and rugged
- Advanced Inverter Technology
- Recommended for continuous operations
- MMA Welding possible
- Easy to Operate
- Stable Welding current
- Low Power consumption

## Welds

Mild Steel | Stainless Steel | Cast Iron | Alloy Steel

| TECHNICAL SPECIFICATION      | ITG 300DC          |
|------------------------------|--------------------|
| Series                       | EURO               |
| Technology                   | IGBT               |
| Input Volt AC (V)            | 415 + /- 15%       |
| Frequency (Hz)               | 50 / 60            |
| Input Amps (A)               | 25                 |
| Input Power (Kva)            | 9.8                |
| Welding Current (A)          | 10 - 300           |
| No Load Voltage (V)          | 60                 |
| Output Volt (V)              | 22                 |
| Duty Cycle @ 40 Degree C (%) | 60                 |
| Weight (Kgs.)                | 28                 |
| Power Factor                 | 0.9                |
| Effieciency (%)              | 95                 |
| Insulation Class             | Н                  |
| Protection Class             | IP21               |
| Display                      | Yes / Digital      |
| Dimensions (mm)              | 630x370x550        |
| Tungsten Size                | 1.6 - 3.0          |
| Electrode Size MS 6013 (mm)  | 1.5 - 4.0          |
| Additional Features          | OC Protection      |
| Pulse & Crater               | NA                 |
| Cable Connector Size         | 3550               |
| Torch Model                  | Gas / Water        |
| Generator Compatible         | Yes                |
| Application                  | Heavy Engineering  |
| Category                     | Production Machine |
| Metals Weldable              | MS & SS            |