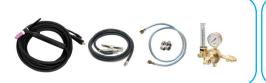

|
| Insulation Class             | Н                  |
| Protection Class             | IP21               |
| Display                      | Yes / Digital      |
| Dimensions (mm)              | 630x370x550        |
| Tungsten Size                | 1.6 - 3.0          |
| Electrode Size MS 6013 (mm)  | 1.5 - 4.0          |
| Additional Features          | OC Protection      |
| Pulse & Crater               | NA                 |
| Cable Connector Size         | 3550               |
| Torch Model                  | Gas / Water        |
| Generator Compatible         | Yes                |
| Application                  | Heavy Engineering  |
| Category                     | Production Machine |
| Metals Weldable              | MS & SS            |

## **Standard Accessories**



### **Optional Accessories**