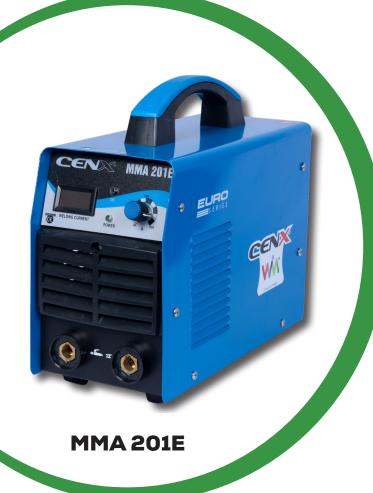

### **PROFESSIONAL MACHINE**

## Welds

Steel Stainless Steel Brass Copper

| TECHNICAL SPECIFICATION            | MMA 201E             |
|------------------------------------|----------------------|
| Series                             | EURO                 |
| Technology                         | IGBT - Single Board  |
| Input Volt AC (V)                  | 230 + /- 15%         |
| Frequency (Hz)                     | 50 / 60              |
| Input Amps (A)                     | 30                   |
| Input Power ( Kva)                 | 7                    |
| Welding Current (A)                | 30 -140              |
| No Load Voltage (V)                | 65                   |
| Output Volt (V)                    | 20                   |
| Duty Cycle @ 40 Degree C (%)       | 60                   |
| Weight (Kgs.)                      | 4.5                  |
| Effieciency (%)                    | 85                   |
| Insulation Class                   | Н                    |
| Protection Class                   | IP21                 |
| Display                            | Yes / Digital        |
| Dimensions (mm)                    | 390 x 155 x 295      |
| Usable Electrode Size MS 6013 (mm) | 1.5 - 3.15           |
| Additional Features - Technical    | OV/OC Protection     |
| Additional Features                | Dual Colour Handle   |
| Cable Connector Size               | 3550                 |
| Application                        | Light Engineering    |
| Category                           | Professional Machine |
| Suitable Generator Compatible      | Yes                  |