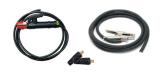

4.5                  |
| Effieciency (%)                    | 85                   |
| Insulation Class                   | Н                    |
| Protection Class                   | IP21                 |
| Display                            | Yes / Digital        |
| Dimensions (mm)                    | 390 x 155 x 295      |
| Usable Electrode Size MS 6013 (mm) | 1.5 - 3.15           |
| Additional Features - Technical    | OV/OC Protection     |
| Additional Features                | Dual Colour Handle   |
| Cable Connector Size               | 3550                 |
| Application                        | Light Engineering    |
| Category                           | Professional Machine |
| Suitable Generator Compatible      | Yes                  |

#### **Standard Accessories**



# **Optional Accessories**