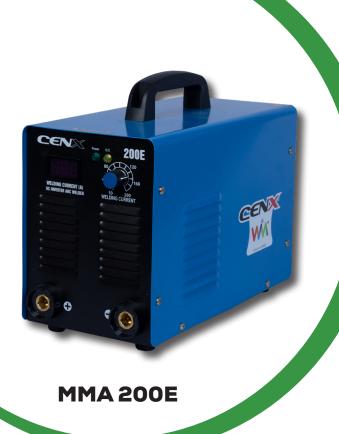

## **PROFESSIONAL MACHINE**

## **FEATURES**

- Light and Compact
- Energy Efficient
- Stable ARC
- Deep Penetration
- Over Voltage and Over Current Protection
- Digital Display
- Big Panel Sockets
- Suitable to weld all kinds of Basic Electrodes
- Suitable for scratch TIG

Steel | Stainless Steel | Brass | Copper

| TECHNICAL SPECIFICATION            | MMA 200E             |
|------------------------------------|----------------------|
| Series                             | ECONOMY              |
| Technology                         | IGBT - Single Board  |
| Input Volt AC (V)                  | 230 + /- 15%         |
| Frequency (Hz)                     | 50 / 60              |
| Input Amps (A)                     | 30                   |
| Input Power ( Kva)                 | 6.6                  |
| Welding Current (A)                | 20 -140              |
| No Load Voltage (V)                | 65                   |
| Output Volt (V)                    | 20                   |
| Duty Cycle @ 40 Degree C (%)       | 60                   |
| Weight (Kgs.)                      | 4.5                  |
| Efficiency (%)                     | 85                   |
| Insulation Class                   | Н                    |
| Protection Class                   | IP21                 |
| Display                            | Yes / Digital        |
| Dimensions (mm)                    | 390 x 155 x 295      |
| Usable Electrode Size MS 6013 (mm) | 1.5 - 3.15           |
| Additional Features - Technical    | OV/OC Protection     |
| Additional Features                | NA                   |
| Cable Connector Size               | 3550                 |
| Application                        | Light Engineering    |
| Category                           | Professional Machine |
| Suitable Generator Compatible      | Yes                  |